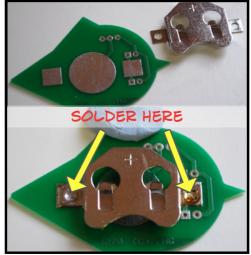

## SOLDERING WORKSHOP

IN THE BAG

STEP 1: BATTERY HOLDER

STEP 2: SWITCH

STEP 3: LEDS THE RIGHT WAY ROUND!

STEP 4: LEDS SOLDERED IN

STEP 5: THE PIN

STEP 6: PUT IN THE BATTERY