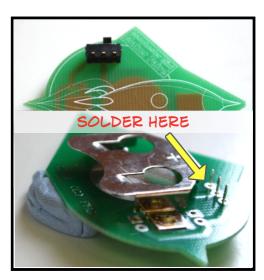

## SOLDERING WORKSHOP

IN THE BAG

STEP 1: BATTERY HOLDER

STEP 2: SWITCH

STEP 3: LEDS THE RIGHT WAY ROUND!

STEP 4: LEDS SOLDERED IN

STEP 5: THE PIN

STEP 6: PUT IN THE BATTERY