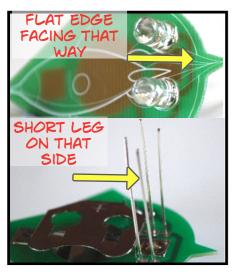

## SOLDERING WORKSHOP

IN THE BAG

STEP 1: BATTERY HOLDER

STEP 2: SWITCH

STEP 3: LEDS THE RIGHT WAY ROUND!

STEP 4: LEDS SOLDERED IN

STEP 5: THE PIN

STEP 6: PUT IN THE BATTERY