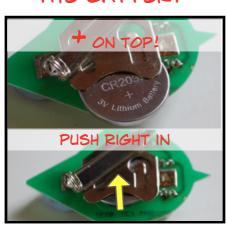

## SOLDERING WORKSHOP

IN THE BAG

STEP 1: BATTERY HOLDER

STEP 2: SWITCH

STEP 3: LEDS THE RIGHT WAY ROUND!

STEP 4: LEDS SOLDERED IN

STEP 5: THE PIN

STEP 6: PUT IN THE BATTERY