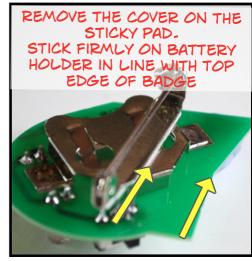

## SOLDERING WORKSHOP

IN THE BAG

STEP 1: BATTERY HOLDER

STEP 2: SWITCH

STEP 3: LEDS THE RIGHT WAY ROUND!

STEP 4: LEDS SOLDERED IN

STEP 5: THE PIN

STEP 6: PUT IN THE BATTERY