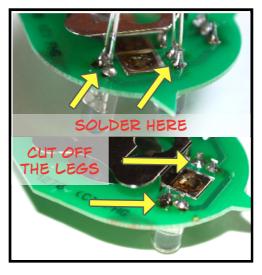

## SOLDERING WORKSHOP

IN THE BAG

STEP 1: BATTERY HOLDER

STEP 2: SWITCH

STEP 3: LEDS THE RIGHT WAY ROUND!

STEP 4: LEDS SOLDERED IN

STEP 5: THE PIN

STEP 6: PUT IN THE BATTERY