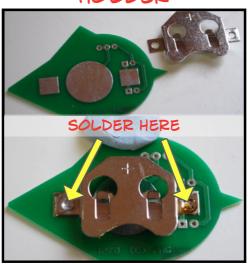

## SOLDERING WORKSHOP

IN THE BAG

STEP 1: BATTERY HOLDER

STEP 2: SWITCH

STEP 3: LEDS THE RIGHT WAY ROUND!

STEP 4: LEDS SOLDERED IN

STEP 5: THE PIN

STEP 6: PUT IN THE BATTERY