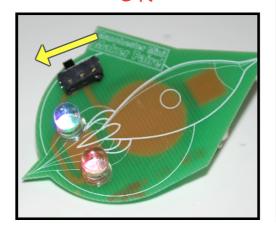

## SOLDERING WORKSHOP

IN THE BAG

STEP 1: BATTERY HOLDER

STEP 2: SWITCH

STEP 3: LEDS THE RIGHT WAY ROUND!

STEP 4: LEDS SOLDERED IN

STEP 5: THE PIN

STEP 6: PUT IN THE BATTERY

STEP 7: SWITCH IT ON

This comic has been produced by Torben Steeg. torben@steeg.co.uk

It is released under a 'Creative Commons Attribution-Noncommercial-Share Alike 2.0 UK: England + Wales' LicenCe.

This licence lets you remix, tweak, and build upon this work non-commercially, as long as you credit Torben and licence your new creations under the identical terms.