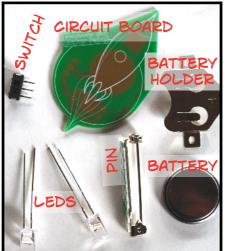

## SOLDERING WORKSHOP

IN THE BAG

STEP 1: BATTERY HOLDER

STEP 2: SWITCH

STEP 3: LEDS THE RIGHT WAY ROUND!

STEP 4: LEDS SOLDERED IN

STEP 5: THE PIN

STEP 6: PUT IN THE BATTERY